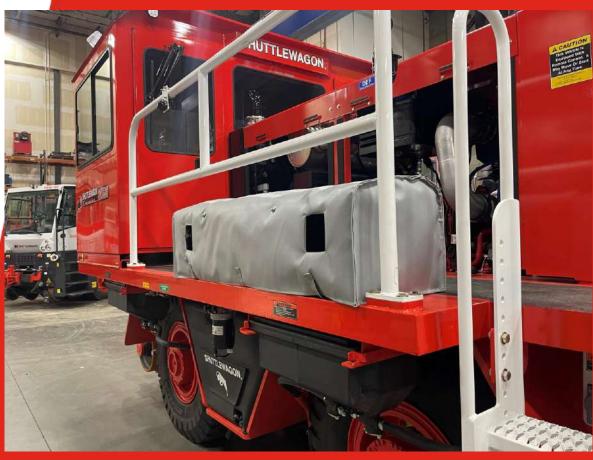

### **Insulation Blankets**

ISSUE: Extreme weather conditions affecting Thermal Bypass, Air Tanks, and Battery Box

# **Insulation Blankets – Battery Box Installation**

Insulation Blankets – Thermal Bypass Installation