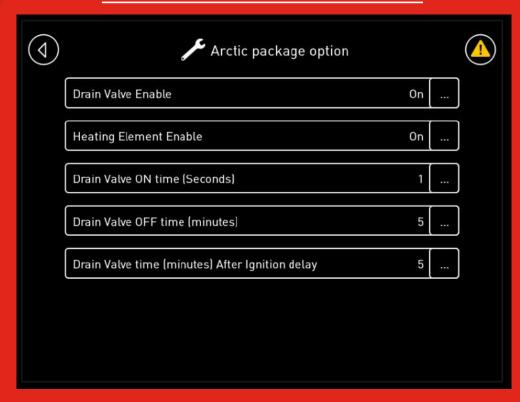

#### PASSCODE PROTECTED SETTINGS

#### STANDARD SETTINGS W/ OPTION ON

- HEAT TRACE ON
- VALVE OPENS FOR X SEC EVERY Y MIN