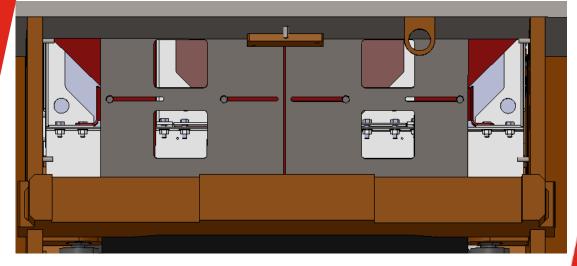

### **Battery Maintenance – 120V**

ISSUE: Batteries become cold and lose charge.

Relays become too cold to allow start.

120VAC battery maintenance system, self contained in the battery box.

- 120V Outlet
- 2X Heated battery blankets
  - 0.67A each
- Battery Charger/Maintainer
  - 10 A

## **Battery Maintenance – 120V**

**INATALLATION** – Charger and Warmers.

### **Battery Maintenance – 120V**

**INATALLATION – Plugs and Harness** 