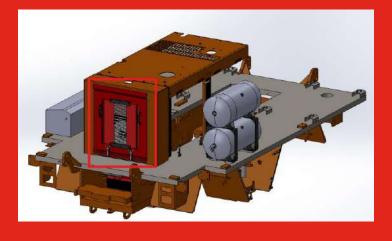

## **Radiator Shielding – Upper**

ISSUE: Freezing air reaching radiator, machine temps too low

VENTED RADIATOR SHIELD WITH SLIDING CLOSEOUT
OPEN CLOSED

## **Radiator Shielding – Upper**

Sample parts installation

# Radiator Shielding - Upper Installation