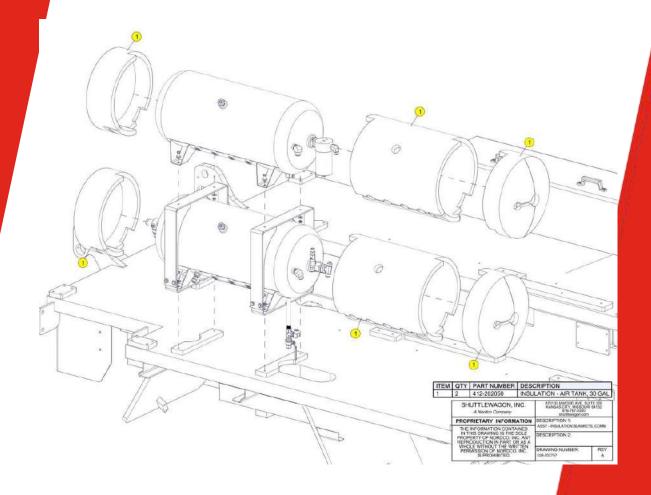

### **Insulation Blankets**

ISSUE: Extreme weather conditions affecting Thermal Bypass, Air Tanks, and Battery Box

# Insulation Blankets – Air Tanks Installation