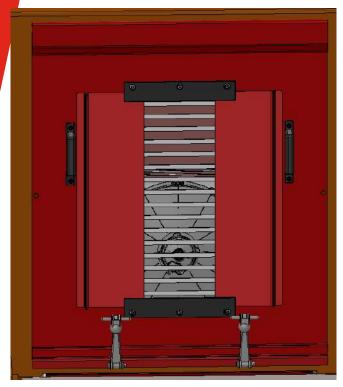

## **Radiator Shielding – Upper**

ISSUE: Freezing air reaching radiator, machine temps too low

VENTED RADIATOR SHIELD WITH SLIDING CLOSEOUT
OPEN CLOSED

## VENTED SHIELD WITH SLIDING CLOSEOUT OPEN