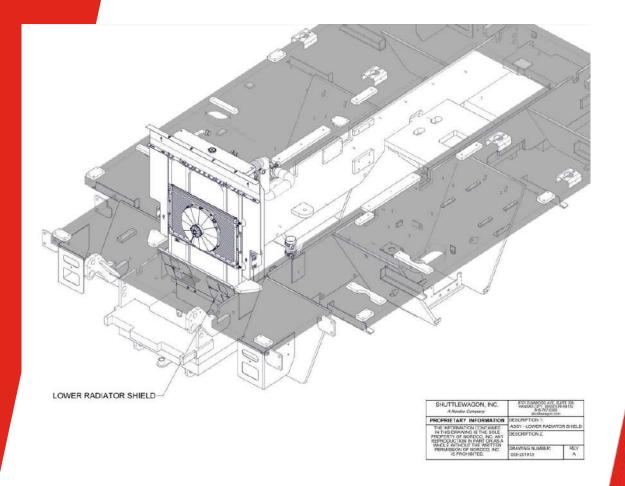

## **Radiator Shielding – Lower**

ISSUE: Freezing air reaching radiator, machine temps too low

## VENTED SHIELD WITH SLIDING CLOSEOUT OPEN

#### **CLOSED**

#### Installation:

- Utilizes existing radiator mounting points.
- Can be opened and closed to account for various operating temps

# Radiator Shielding - Lower Installation