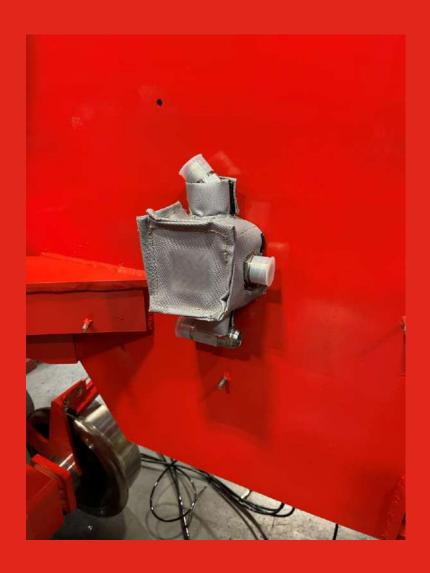

### **Insulation Blankets**

ISSUE: Extreme weather conditions affecting Thermal Bypass, Air Tanks, and Battery Box

# **Insulation Blankets – Battery Box Installation**

Insulation Blankets – Thermal Bypass Installation