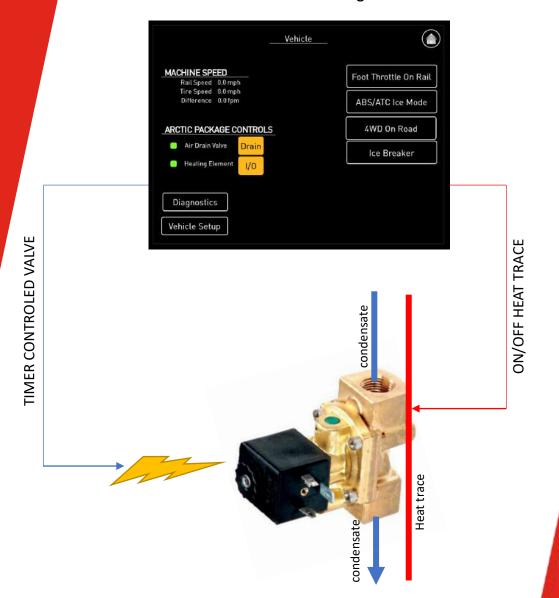

### **Condensate Freezing Prevention**

ISSUE: Condensate in the air tanks is freezing.

#### **Freeze Prevention:**

- Air Tank Blanket
- 12VDC Time adjustable condensate drain (Adjustable from the cab controls)
- Down-pipe insulation
- 12VDC Self regulating heat trace:

#### **Electrical Components:**

- 1/2" Solenoid Valve
  - 0.84A
- 3ft Heat Trace
  - 0.25A/ft