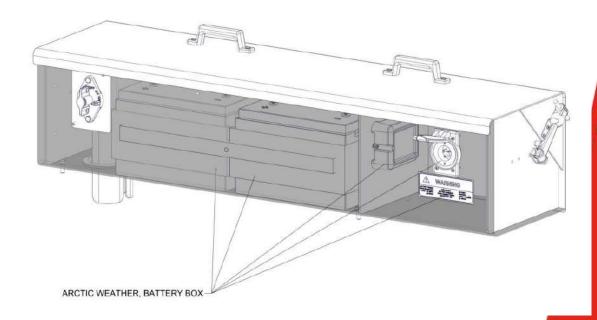

### **Battery Maintenance – 120V**

ISSUE: Batteries become cold and lose charge.

Relays become too cold to allow start.

120VAC battery maintenance system, self contained in the battery box.

- 120V Outlet
- 2X Heated battery blankets
  - 0.67A each
- Battery Charger/Maintainer
  - 10 A