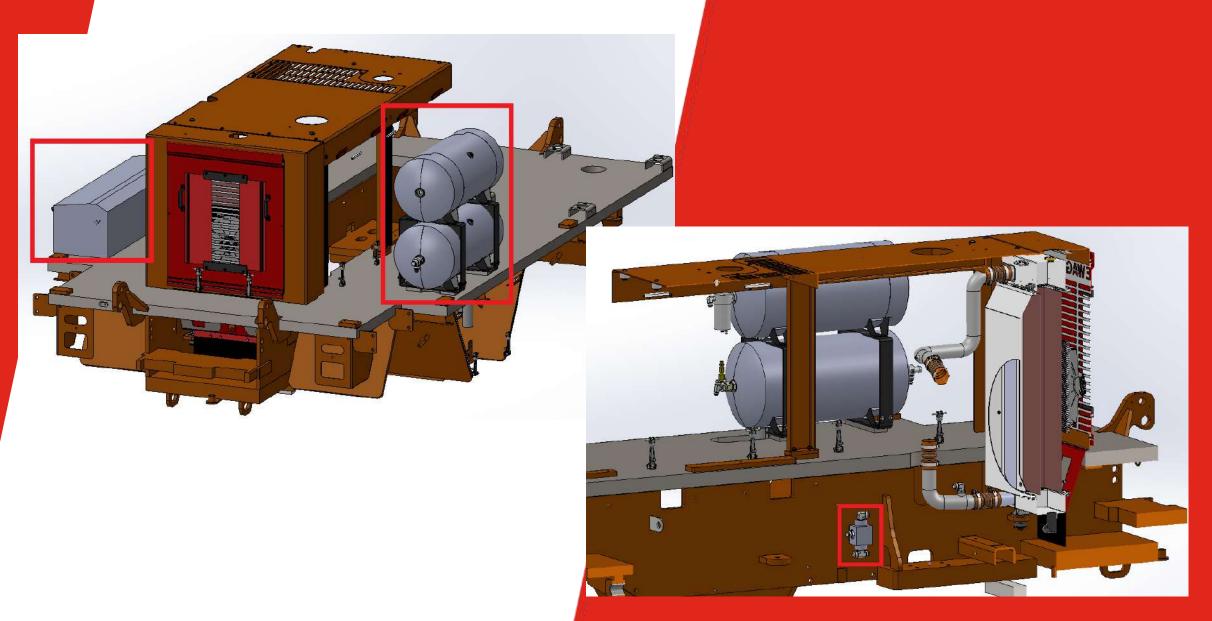

### **Insulation Blankets**

ISSUE: Extreme weather conditions affecting Thermal Bypass, Air Tanks, and Battery Box

# Insulation Blankets – Air Tanks Installation

# **Insulation Blankets – Battery Box Installation**

Insulation Blankets – Thermal Bypass Installation