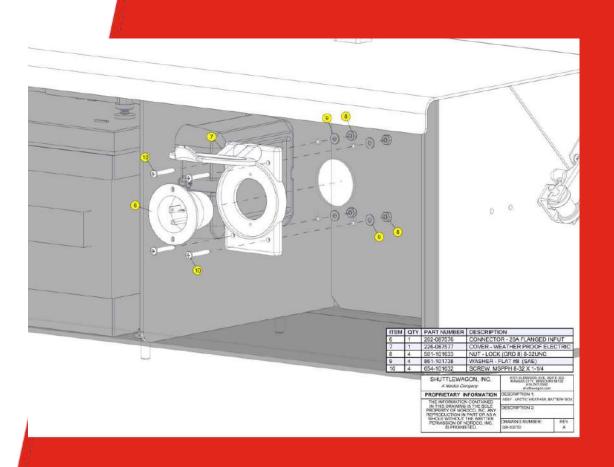

## **Radiator Shielding – Lower**

ISSUE: Freezing air reaching radiator, machine temps too low

## VENTED SHIELD WITH SLIDING CLOSEOUT OPEN



#### **CLOSED**





#### Installation:

- Utilizes existing radiator mounting points.
- Can be opened and closed to account for various operating temps

# Radiator Shielding - Lower Installation





### **Battery Maintenance – 120V**

ISSUE: Batteries become cold and lose charge.

Relays become too cold to allow start.





120VAC battery maintenance system, self contained in the battery box.

- 120V Outlet
- 2X Heated battery blankets
  - 0.67A each
- Battery Charger/Maintainer
  - 10 A

## **Battery Maintenance – 120V**

**INATALLATION** – Charger and Warmers.





### **Battery Maintenance – 120V**

**INATALLATION – Plugs and Harness** 





### **Insulation Blankets**

ISSUE: Extreme weather conditions affecting Thermal Bypass, Air Tanks, and Battery Box



# Insulation Blankets – Air Tanks Installation





# **Insulation Blankets – Battery Box Installation**





Insulation Blankets – Thermal Bypass Installation





### **Condensate Freezing Prevention**

ISSUE: Condensate in the air tanks is freezing.





#### **Freeze Prevention:**

- Air Tank Blanket
- 12VDC Time adjustable condensate drain (Adjustable from the cab controls)
- Down-pipe insulation
- 12VDC Self regulating heat trace:

#### **Electrical Components:**

- 1/2" Solenoid Valve
  - 0.84A
- 3ft Heat Trace
  - 0.25A/ft

### **Condensate Freezing Prevention**

ISSUE: Condensate in the air tanks is freezing.



#### PASSCODE PROTECTED SETTINGS



#### STANDARD