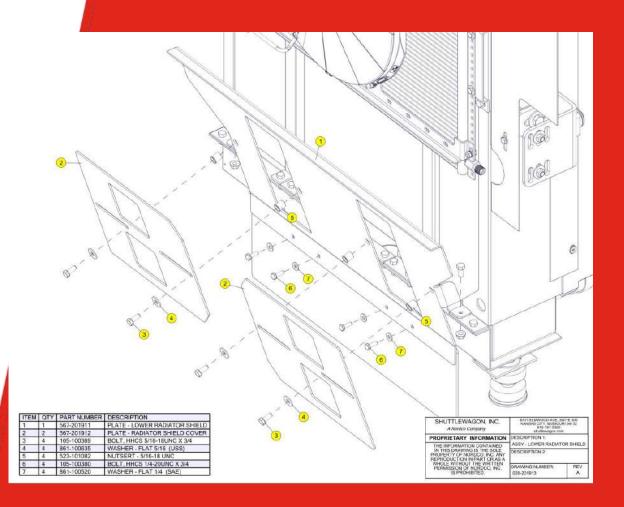

## **Radiator Shielding – Lower**

ISSUE: Freezing air reaching radiator, machine temps too low

#### Installation:

- Utilizes existing radiator mounting points.
- Can be opened and closed to account for various operating temps

# Radiator Shielding - Lower Installation