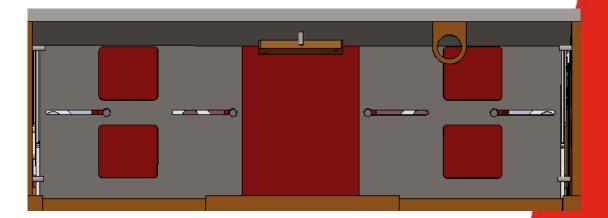

### **Battery Maintenance – 120V**

ISSUE: Batteries become cold and lose charge.

Relays become too cold to allow start.

120VAC battery maintenance system, self contained in the battery box.

- 120V Outlet
- 2X Heated battery blankets
  - 0.67A each
- Battery Charger/Maintainer
  - 10 A

## **Battery Maintenance – 120V**

**INATALLATION** – Charger and Warmers.

### **Battery Maintenance – 120V**

**INATALLATION – Plugs and Harness** 