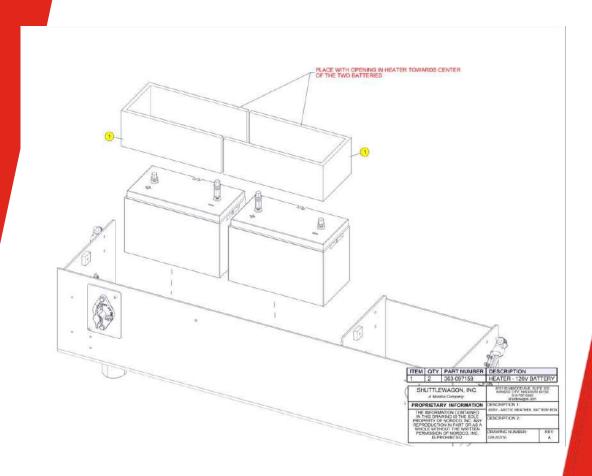

### **Battery Maintenance – 120V**

ISSUE: Batteries become cold and lose charge.

Relays become too cold to allow start.

120VAC battery maintenance system, self contained in the battery box.

- 120V Outlet
- 2X Heated battery blankets
  - 0.67A each
- Battery Charger/Maintainer
  - 10 A

## **Battery Maintenance – 120V**

**INATALLATION** – Charger and Warmers.