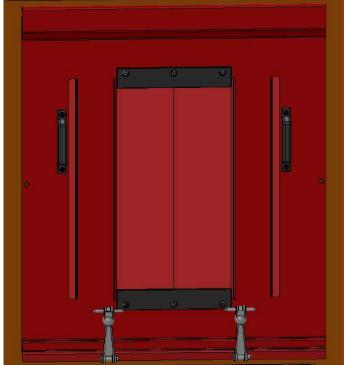

## **Radiator Shielding – Upper**

ISSUE: Freezing air reaching radiator, machine temps too low

VENTED RADIATOR SHIELD WITH SLIDING CLOSEOUT
OPEN CLOSED

#### **CLOSED**