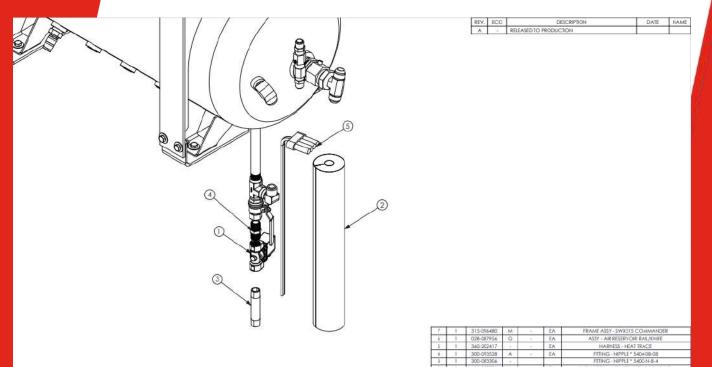

### **Condensate Freezing Prevention**

ISSUE: Condensate in the air tanks is freezing.

#### **Freeze Prevention:**

- Air Tank Blanket
- 12VDC Time adjustable condensate drain (Adjustable from the cab controls)
- Down-pipe insulation
- 12VDC Self regulating heat trace:

#### **Electrical Components:**

- 1/2" Solenoid Valve
  - 0.84A
- 3ft Heat Trace
  - 0.25A/ft