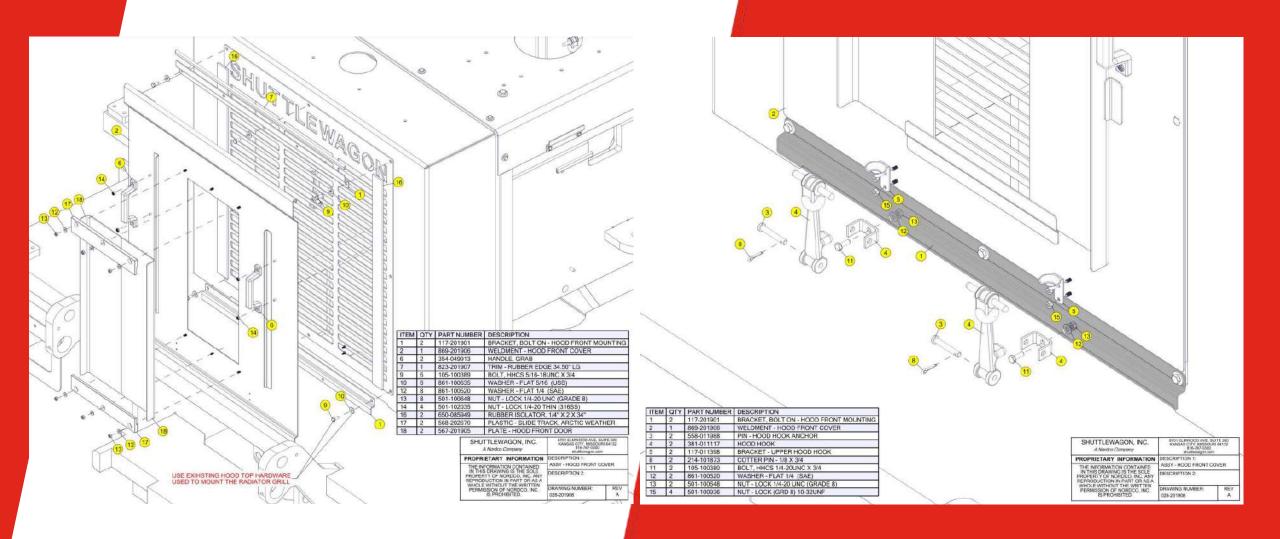

#### Installation:

- Similar mounting style to hood cover panels
- Utilizes existing grill mounting points.
- Can be taken on and off just like side cover panels

## **Radiator Shielding – Upper**

Sample parts installation

# Radiator Shielding - Upper Installation