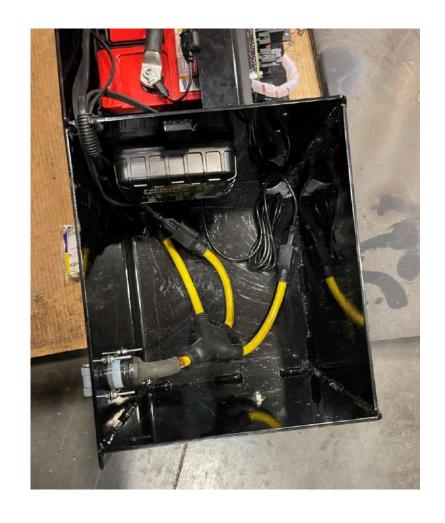

n



## **Radiator Shielding – Lower**

ISSUE: Freezing air reaching radiator, machine temps too low

## VENTED SHIELD WITH SLIDING CLOSEOUT OPEN



#### **CLOSED**





#### Installation:

- Utilizes existing radiator mounting points.
- Can be opened and closed to account for various operating temps

# Radiator Shielding - Lower Installation





### **Battery Maintenance – 120V**

ISSUE: Batteries become cold and lose charge.

Relays become too cold to allow start.





120VAC battery maintenance system, self contained in the battery box.

- 120V Outlet
- 2X Heated battery blankets
  - 0.67A each
- Battery Charger/Maintainer
  - 10 A

## **Battery Maintenance – 120V**

**INATALLATION** – Charger and Warmers.





### **Battery Maintenance – 120V**

**INATALLATION – Plugs and Harness** 





### **Insulation Blankets**

ISSUE: Extreme weather conditions affecting Thermal Bypass, Air Tanks, and Battery Box



# Insulation Blankets – Air Tanks Installation





# **Insulation Blankets – Battery Box Installation**





Insulation Blankets – Thermal Bypass Installation





### **Condensate Freezing Prevention**

ISSUE: Condensate in the air tanks is freezing.





#### **Freeze Prevention:**

- Air Tank Blanket
- 12VDC Time adjustable condensate drain (Adjustable from the cab controls)
- Down-pipe insulation
- 12VDC Self regulating heat trace:

#### **Electrical Components:**

- 1/2" Solenoid Valve
  - 0.84A
- 3ft Heat Trace
  - 0.25A/ft

### **Condensate Freezing Prevention**

ISSUE: Condensate in the air tanks is freezing.



#### PASSCODE PROTECTED SETTINGS



#### STANDAR